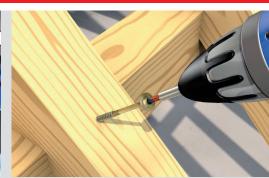

## fischer Maxx-Bit

The ultimate torsion-bit combines high performance with a long life span.

# fischer Maxx-Bit The ultimate torsion-bit.

### The new bit-family of fischer.

- Besides the fischer Maxx-Bits the product range also includes Profi- and Diamand-bits in different sizes as well as holders and sets.
- fischer bits are suitable for fischer wood construction and concrete screws.
- You can find these screws in the screw catalogue or in the main catalogue for fixing systems.