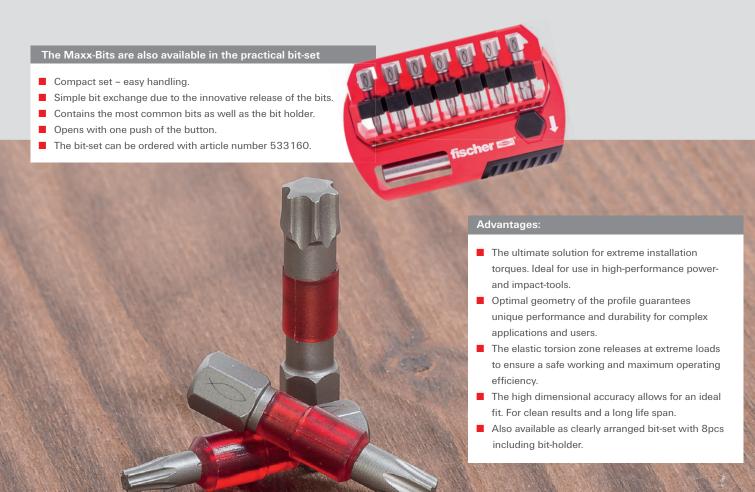

#### The ultimate solution for higher torques.

FMB T Maxx Bit W 5

FBH Bit Holder W 1

FMB Bit Set Maxx W 8

| Туре                 | ArtNo. | Drive                               | Length | Contents | Sales Unit |
|----------------------|--------|-------------------------------------|--------|----------|------------|
|                      |        |                                     | 1      |          |            |
|                      |        |                                     | [mm]   |          | [pcs]      |
| FMB T10 Maxx Bit W 5 | 533154 | TX10                                | 29     | 5 Bits   | 10         |
| FMB T15 Maxx Bit W 5 | 533155 | TX15                                | 29     | 5 Bits   | 10         |
| FMB T20 Maxx Bit W 5 | 533156 | TX20                                | 29     | 5 Bits   | 10         |
| FMB T25 Maxx Bit W 5 | 533157 | TX25                                | 29     | 5 Bits   | 10         |
| FMB T30 Maxx Bit W 5 | 533158 | TX30                                | 29     | 5 Bits   | 10         |
| FMB T40 Maxx Bit W 5 | 533159 | TX40                                | 29     | 5 Bits   | 10         |
| FBH Bit Holder W 1   | 533148 | 1/4"                                | 50     | 1        | 1          |
| Туре                 | ArtNo. | Contents                            | -      | -        |            |
| FB4D D'4 O 4 B4 W O  | F224C0 | 1x TX10, TX15, TX25, TX30, TX40, 2x |        |          | 1          |
| FMB Bit Set Maxx W 8 | 533160 | TX20,1x Universal bit-holder        | -      | -        | I          |

### The new bit-family of fischer.

- Besides the fischer Maxx-Bits the product range also includes Profi- and Diamand-bits in different sizes as well as holders and sets.
- fischer bits are suitable for fischer wood construction and concrete screws.
- You can find these screws in the screw catalogue or in the main catalogue for fixing systems.