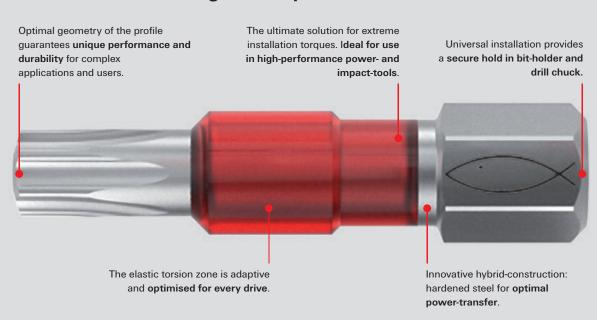

## fischer Maxx-Bit

The ultimate torsion-bit combines high performance with a long life span.

# fischer Maxx-Bit The ultimate torsion-bit.