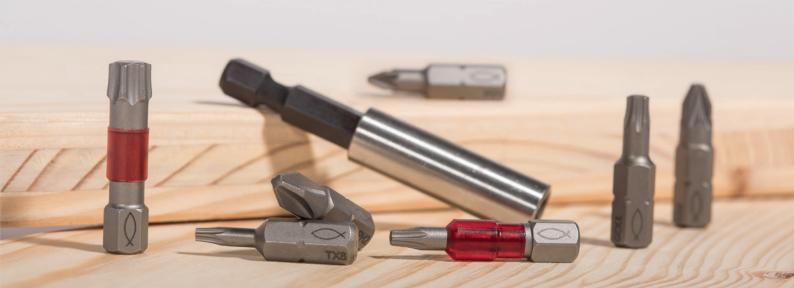

## fischer Maxx-Bit

The ultimate torsion-bit combines high performance with a long life span.

# fischer Maxx-Bit The ultimate torsion-bit.

### The new bit-family of fischer.

- Besides the fischer Maxx-Bits the product range also includes Profi- and Diamand-bits in different sizes as well as holders and sets.
- fischer bits are suitable for fischer wood construction and concrete screws.
- You can find these screws in the screw catalogue or in the main catalogue for fixing systems.