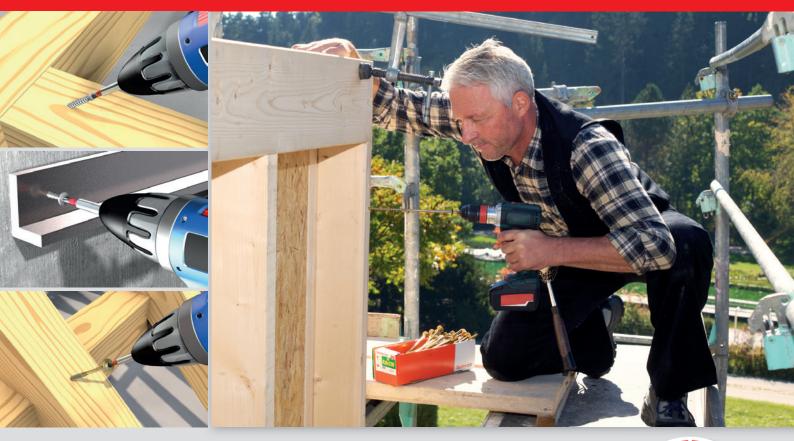

## fischer Maxx-Bit

The ultimate torsion-bit combines high performance with a long life span.

# fischer Maxx-Bit The ultimate torsion-bit.

### The new bit-family of fischer.

- Besides the fischer Maxx-Bits the product range also includes Profi- and Diamand-bits in different sizes as well as holders and sets.
- fischer bits are suitable for fischer wood construction and concrete screws.
- You can find these screws in the screw catalogue or in the main catalogue for fixing systems.