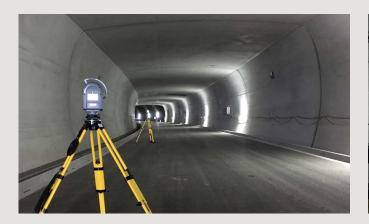

#### **3D Scanning, Field to BIM**

If refurbishment or extension measures are to be planned, 3D measurements are the ideal base for a precise modelling to save costs later on the construction site. fischer provides full 3D scanning services, including point cloud analyses and As-built documentation.