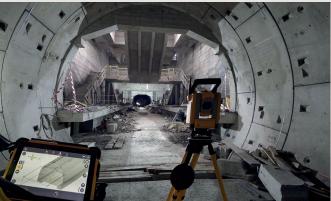

#### **3D Scanning, Field to BIM**

If refurbishment or extension measures are to be planned, 3D measurements are the ideal base for a precise modelling to save costs later on the construction site. fischer provides full 3D scanning services, including point cloud analyses and As-built documentation.