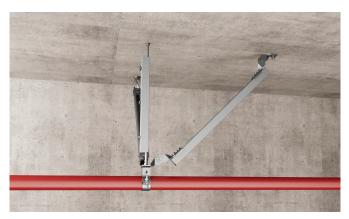

readed rods for seismic bracing.



#### SAF

Shaped reinforcement strut SAE for bracing of channel profiles FUS and cantilever arms FCA.











FTRC
Threaded rod stiffener FTRC
for attaching strut channel to a
threaded rod to accommodate
compression loads.



#### SKS-TB

The hexagonal torque bolt ensures maximum safety during installation, as the tearing off of the additionally applied hexagonal head shows that the optimum torque has been reached.

## **Applications**



S-VA
Bracing of frame construction with threaded rods



S-VB Bracing of frame construction with channel profiles



S-ROD
Bracing of pipeline with threaded rods



SAE
Bracing of cantilever construction



S-FAF
Connection of channel profiles and bracing elements



FSF-FM Bracing of pipeline with channel profiles



FSSC-FM Pipe installation with seismic pipe clamp



FUSF Bracing of channel construction



FTRC Rod stiffing for vertical seismic support

## **Assortment**

#### Product range











| SSC-FM | FSF-FM | FUSF | FTRC M 12 | SKS |
|--------|--------|------|-----------|-----|
|        |        |      | Sec.      |     |

|                     |        | Description     | Sales unit |
|---------------------|--------|-----------------|------------|
| Article description | ArtNo  |                 | [pcs]      |
| FSSC-FM             | 547765 | FSSC-FM 73 GVZ  | 24         |
| FSSC-FM             | 547766 | FSSC-FM 76 GVZ  | 24         |
| FSSC-FM             | 547767 | FSSC-FM 89 GVZ  | 15         |
| FSSC-FM             | 547768 | FSSC-FM 108 GVZ | 15         |
| FSSC-FM             |