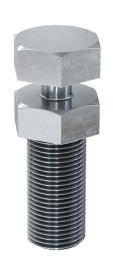

is possible without any problems.



#### S-VA

Threaded rod brace connector S-VA with maximum installation flexibility for seismic bracing with threaded rods; allows the installation on the channel profile as well as to the wall or ceiling.



S-VB

Channel brace connector S-VB with maximum installation flexibility for seismic bracing with channel profiles; allows the installation on the channel profile as well as to the wall or ceilingsurface.



S-ROD

Threaded rod brace connector with increased angle adjustability to install threaded rods for seismic bracing.



#### SAF

Shaped reinforcement strut SAE for bracing of channel profiles FUS and cantilever arms FCA.











FTRC
Threaded rod stiffener FTRC
for attaching strut channel to a
threaded rod to accommodate
compression loads.



#### SKS-TB

The hexagonal torque bolt ensures maximum safety during installation, as the tearing off of the additionally applied hexagonal head shows that the optimum torque has been reached.

## **Applications**



S-VA
Bracing of frame construction with threaded rods



S-VB Bracing of frame construction with channel profiles



S-ROD
Bracing of pipeline with threaded rods



SAE
Bracing of cantilever construction



S-FAF
Connection of channel profiles and bracing elements



FSF-FM Bracing of pipeline with channel profiles



FSSC-FM Pipe installation with seismic pipe clamp



FUSF Bracing of channel construction



FTRC Rod stiffing for vertical seismic support

## **Assortment**

#### Product range











| SSC-FM | FSF-FM | FUSF | FTRC M 12 | SKS |
|--------|--------|------|