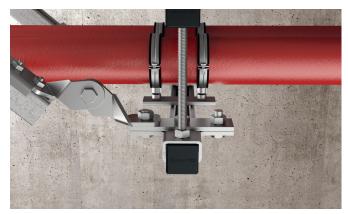

reinforcement strut SAE for bracing of channel profiles FUS and cantilever arms FCA.











FTRC
Threaded rod stiffener FTRC
for attaching strut channel to a
threaded rod to accommodate
compression loads.



#### SKS-TB

The hexagonal torque bolt ensures maximum safety during installation, as the tearing off of the additionally applied hexagonal head shows that the optimum torque has been reached.

## **Applications**



S-VA
Bracing of frame construction with threaded rods



S-VB Bracing of frame construction with channel profiles



S-ROD
Bracing of pipeline with threaded rods



SAE
Bracing of cantilever construction



S-FAF
Connection of channel profiles and bracing elements



FSF-FM Bracing of pipeline with channel profiles



FSSC-FM Pipe installation with seismic pipe clamp



FUSF Bracing of channel construction



FTRC Rod stiffing for vertical seismic support

## **Assortment**

#### Product range











| SSC-FM | FSF-FM | FUSF | FTRC M 12 | SKS |
|--------|--------|------|-----------|-----|
|        |        |      | Sec.      |     |

|                     |        | Description     | Sales unit |
|---------------------|--------|-----------------|------------|
| Article description | ArtNo  |                 | [pcs]      |
| FSSC-FM             | 547765 | FSSC-FM 73 GVZ  | 24         |
| FSSC-FM             | 547766 | FSSC-FM 76 GVZ  | 24         |
| FSSC-FM             | 547767 | FSSC-FM 89 GVZ  | 15         |
| FSSC-FM             | 547768 | FSSC-FM 108 GVZ | 15         |
| FSSC-FM             | 547769 | FSSC-FM 114 GVZ | 12         |
| FSSC-FM