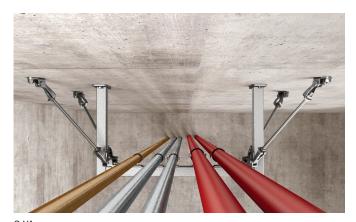

to the wall or ceiling.



S-VB

Channel brace connector S-VB with maximum installation flexibility for seismic bracing with channel profiles; allows the installation on the channel profile as well as to the wall or ceilingsurface.



S-ROD

Threaded rod brace connector with increased angle adjustability to install threaded rods for seismic bracing.



#### SAF

Shaped reinforcement strut SAE for bracing of channel profiles FUS and cantilever arms FCA.











FTRC
Threaded rod stiffener FTRC
for attaching strut channel to a
threaded rod to accommodate
compression loads.



#### SKS-TB

The hexagonal torque bolt ensures maximum safety during installation, as the tearing off of the additionally applied hexagonal head shows that the optimum torque has been reached.

## **Applications**



S-VA
Bracing of frame construction with threaded rods



S-VB Bracing of frame construction with channel profiles



S-ROD
Bracing of pipeline with threaded rods



SAE
Bracing of cantilever construction



S-FAF
Connection of channel profiles and bracing elements



FSF-FM Bracing of pipeline with channel profiles



FSSC-FM Pipe installation with seismic pipe clamp



FUSF Bracing of channel construction



FTRC Rod stiffing for vertical seismic support

## **Assortment**

#### Product range











| SSC-FM | FSF-FM | FUSF | FTRC M 12 | SKS |
|--------|--------|------|-----------|-----|
|        |        |      | Sec.      |     |

|                     |        | Description     | Sales unit |
|---------------------|--------|-----------------|------------|
| Article description |