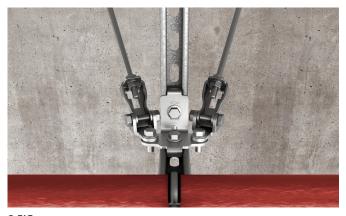

e wall or ceilingsurface.



S-ROD

Threaded rod brace connector with increased angle adjustability to install threaded rods for seismic bracing.



#### SAF

Shaped reinforcement strut SAE for bracing of channel profiles FUS and cantilever arms FCA.











FTRC
Threaded rod stiffener FTRC
for attaching strut channel to a
threaded rod to accommodate
compression loads.



#### SKS-TB

The hexagonal torque bolt ensures maximum safety during installation, as the tearing off of the additionally applied hexagonal head shows that the optimum torque has been reached.

## **Applications**



S-VA
Bracing of frame construction with threaded rods



S-VB Bracing of frame construction with channel profiles



S-ROD
Bracing of pipeline with threaded rods



SAE
Bracing of cantilever construction



S-FAF
Connection of channel profiles and bracing elements



FSF-FM Bracing of pipeline with channel profiles



FSSC-FM Pipe installation with seismic pipe clamp



FUSF Bracing of channel construction



FTRC Rod stiffing for vertical seismic support

## **Assortment**

#### Product range











| SSC-FM | FSF-FM | FUSF | FTRC M 12 | SKS |
|--------|--------|------|-----------|-----|
|        |        |      | Sec.      |     |

|                     |        | Description     | Sales unit |
|---------------------|--------|-----------------|------------|
| Article description | ArtNo  |                 | [pcs]      |
| FSSC-FM             | 547765 | FSSC-FM 73 GVZ  | 24         |
| FSSC-FM             | 547766 | FSSC-FM 76 GVZ  | 24         |
| FSSC-FM             | 547767 | FSSC-F