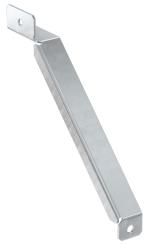

sures a high degree of flexibility in the application.
- The horizontal forces occurring in the event of seismic activity are safely absorbed.
- A subsequent installation of the bracing elements on already existing constructions is possible without any problems.



#### S-VA

Threaded rod brace connector S-VA with maximum installation flexibility for seismic bracing with threaded rods; allows the installation on the channel profile as well as to the wall or ceiling.



S-VB

Channel brace connector S-VB with maximum installation flexibility for seismic bracing with channel profiles; allows the installation on the channel profile as well as to the wall or ceilingsurface.



S-ROD

Threaded rod brace connector with increased angle adjustability to install threaded rods for seismic bracing.



#### SAF

Shaped reinforcement strut SAE for bracing of channel profiles FUS and cantilever arms FCA.











FTRC
Threaded rod stiffener FTRC
for attaching strut channel to a
threaded rod to accommodate
compression loads.



#### SKS-TB

The hexagonal torque bolt ensures maximum safety during installation, as the tearing off of the additionally applied hexagonal head shows that the optimum torque has been reached.

## **Applications**



S-VA
Bracing of frame construction with threaded rods



S-VB Bracing of frame construction with channel profiles



S-ROD
Bracing of pipeline with threaded rods



SAE
Bracing of cantilever construction



S-FAF
Connection of channel profiles and bracing elements



FSF-FM Bracing of pipeline with channel profiles



FSSC-FM Pipe installation with s