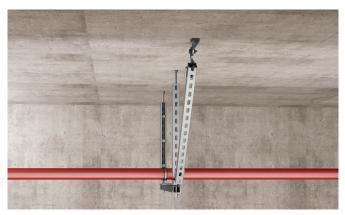

hannel profiles FUS and cantilever arms FCA.











FTRC
Threaded rod stiffener FTRC
for attaching strut channel to a
threaded rod to accommodate
compression loads.



#### SKS-TB

The hexagonal torque bolt ensures maximum safety during installation, as the tearing off of the additionally applied hexagonal head shows that the optimum torque has been reached.

## **Applications**



S-VA
Bracing of frame construction with threaded rods



S-VB Bracing of frame construction with channel profiles



S-ROD
Bracing of pipeline with threaded rods



SAE
Bracing of cantilever construction



S-FAF
Connection of channel profiles and bracing elements



FSF-FM Bracing of pipeline with channel profiles



FSSC-FM Pipe installation with seismic pipe clamp



FUSF Bracing of channel construction



FTRC Rod stiffing for vertical seismic support

## **Assortment**

#### Product range











| SSC-FM | FSF-FM | FUSF | FTRC M 12 | SKS |
|--------|--------|------|-----------|-----|
|        |        |      | Sec.      |     |

|                     |        | Description     | Sales unit |
|---------------------|--------|-----------------|------------|
| Article description | ArtNo  |                 | [pcs]      |
| FSSC-FM             | 547765 | FSSC-FM 73 GVZ  | 24         |
| FSSC-FM             | 547766 | FSSC-FM 76 GVZ  | 24         |
| FSSC-FM             | 547767 | FSSC-FM 89 GVZ  | 15         |
| FSSC-FM             | 547768 | FSSC-FM 108 GVZ | 15         |
| FSSC-FM             | 547769 | FSSC-FM 114 GVZ | 12         |
| FSSC-FM             | 547770 | FSSC-FM 133 GVZ | 12