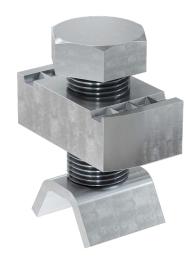

activity are safely absorbed.
- A subsequent installation of the bracing elements on already existing constructions is possible without any problems.



#### S-VA

Threaded rod brace connector S-VA with maximum installation flexibility for seismic bracing with threaded rods; allows the installation on the channel profile as well as to the wall or ceiling.



S-VB

Channel brace connector S-VB with maximum installation flexibility for seismic bracing with channel profiles; allows the installation on the channel profile as well as to the wall or ceilingsurface.



S-ROD

Threaded rod brace connector with increased angle adjustability to install threaded rods for seismic bracing.



#### SAF

Shaped reinforcement strut SAE for bracing of channel profiles FUS and cantilever arms FCA.











FTRC
Threaded rod stiffener FTRC
for attaching strut channel to a
threaded rod to accommodate
compression loads.



#### SKS-TB

The hexagonal torque bolt ensures maximum safety during installation, as the tearing off of the additionally applied hexagonal head shows that the optimum torque has been reached.

## **Applications**



S-VA
Bracing of frame construction with threaded rods



S-VB Bracing of frame construction with channel profiles



S-ROD
Bracing of pipeline with threaded rods



SAE
Bracing of cantilever construction



S-FAF
Connection of channel profiles and bracing elements



FSF-FM Bracing of pipeline with channel profiles



FSSC-FM Pipe installation with seismic pipe clamp



FUSF Bracing of channel construction



FTRC Rod stiffing for vertical seismic support

## *