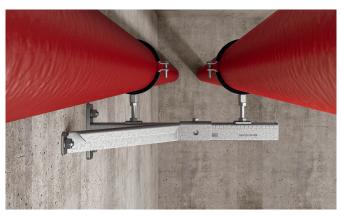

on on the channel profile as well as to the wall or ceilingsurface.



S-ROD

Threaded rod brace connector with increased angle adjustability to install threaded rods for seismic bracing.



#### SAF

Shaped reinforcement strut SAE for bracing of channel profiles FUS and cantilever arms FCA.











FTRC
Threaded rod stiffener FTRC
for attaching strut channel to a
threaded rod to accommodate
compression loads.



#### SKS-TB

The hexagonal torque bolt ensures maximum safety during installation, as the tearing off of the additionally applied hexagonal head shows that the optimum torque has been reached.

## **Applications**



S-VA
Bracing of frame construction with threaded rods



S-VB Bracing of frame construction with channel profiles



S-ROD
Bracing of pipeline with threaded rods



SAE
Bracing of cantilever construction



S-FAF
Connection of channel profiles and bracing elements



FSF-FM Bracing of pipeline with channel profiles



FSSC-FM Pipe installation with seismic pipe clamp



FUSF Bracing of channel construction



FTRC Rod stiffing for vertical seismic support

## **Assortment**

#### Product range











| SSC-FM | FSF-FM | FUSF | FTRC M 12 | SKS |
|--------|--------|------|-----------|-----|
|        |        |      | Sec.      |     |

|                     |        | Description     | Sales unit |
|---------------------|--------|-----------------|------------|
| Article description | ArtNo  |                 | [pcs]      |
| FSSC-FM             | 547765 | FSSC-FM 73 GVZ  | 24         |
| FSSC-FM             | 547766 | FSSC-FM 76 GVZ  | 24