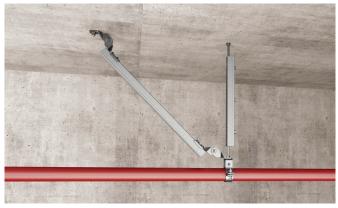

tor with increased angle adjustability to install threaded rods for seismic bracing.



#### SAF

Shaped reinforcement strut SAE for bracing of channel profiles FUS and cantilever arms FCA.











FTRC
Threaded rod stiffener FTRC
for attaching strut channel to a
threaded rod to accommodate
compression loads.



#### SKS-TB

The hexagonal torque bolt ensures maximum safety during installation, as the tearing off of the additionally applied hexagonal head shows that the optimum torque has been reached.

## **Applications**



S-VA
Bracing of frame construction with threaded rods



S-VB Bracing of frame construction with channel profiles



S-ROD
Bracing of pipeline with threaded rods



SAE
Bracing of cantilever construction



S-FAF
Connection of channel profiles and bracing elements



FSF-FM Bracing of pipeline with channel profiles



FSSC-FM Pipe installation with seismic pipe clamp



FUSF Bracing of channel construction



FTRC Rod stiffing for vertical seismic support

## **Assortment**

#### Product range











| SSC-FM | FSF-FM | FUSF | FTRC M 12 | SKS |
|--------|--------|------|-----------|-----|
|        |        |      | Sec.      |     |

|                     |        | Description     | Sales unit |
|---------------------|--------|-----------------|------------|
| Article description | ArtNo  |                 | [pcs]      |
| FSSC-FM             | 547765 | FSSC-FM 73 GVZ  | 24         |
| FSSC-FM             | 547766 | FSSC-FM 76 GVZ  | 24         |
| FSSC-FM             | 547767 | FSSC-FM 89 GVZ  | 15         |
| FSSC-FM             | 547768 | FSS