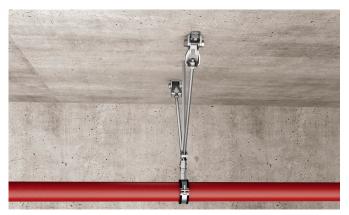

ing with channel profiles; allows the installation on the channel profile as well as to the wall or ceilingsurface.



S-ROD

Threaded rod brace connector with increased angle adjustability to install threaded rods for seismic bracing.



#### SAF

Shaped reinforcement strut SAE for bracing of channel profiles FUS and cantilever arms FCA.











FTRC
Threaded rod stiffener FTRC
for attaching strut channel to a
threaded rod to accommodate
compression loads.



#### SKS-TB

The hexagonal torque bolt ensures maximum safety during installation, as the tearing off of the additionally applied hexagonal head shows that the optimum torque has been reached.

## **Applications**



S-VA
Bracing of frame construction with threaded rods



S-VB Bracing of frame construction with channel profiles



S-ROD
Bracing of pipeline with threaded rods



SAE
Bracing of cantilever construction



S-FAF
Connection of channel profiles and bracing elements



FSF-FM Bracing of pipeline with channel profiles



FSSC-FM Pipe installation with seismic pipe clamp



FUSF Bracing of channel construction



FTRC Rod stiffing for vertical seismic support

## **Assortment**

#### Product range











| SSC-FM | FSF-FM | FUSF | FTRC M 12 | SKS |
|--------|--------|------|-----------|-----|
|        |        |      | Sec.      |     |

|                     |        | Description     | Sales unit |
|---------------------|--------|-----------------|------------|
| Article description | ArtNo  |                 | [pcs]      |
| FSSC-FM             | 547765 | FSSC-FM 73 GVZ  | 24         |
| FSSC-FM