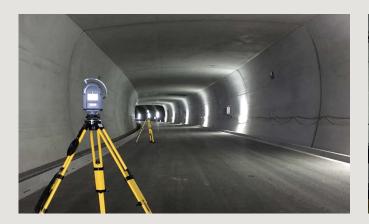

#### **3D Scanning, Field to BIM**

If refurbishment or extension measures are to be planned, 3D measurements are the ideal base for a precise modelling to save costs later on the construction site. fischer provides full 3D scanning services, including point cloud analyses and As-built documentation.

#### **BIM to Field on site support**

Precise positioning of drill holes or pre-assembled parts has never been easier than with our BIM to field support. Project the parts from the 3D model directly onto the construction site with pinpoint accuracy and make adjustments directly on site.